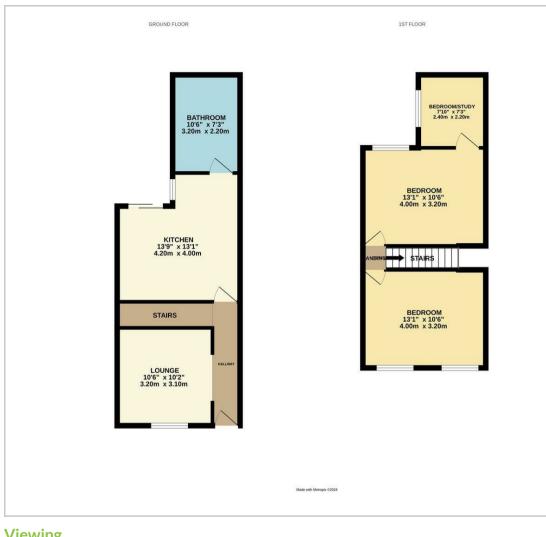

Bedroom 2 13'1,10'6

Bathroom 10'6,7'3 (3.20m,2.21m)

**Study** 7'10,7'3 (2.39m,2.21m)

Council Tax Band - B

### **Floor Plan**